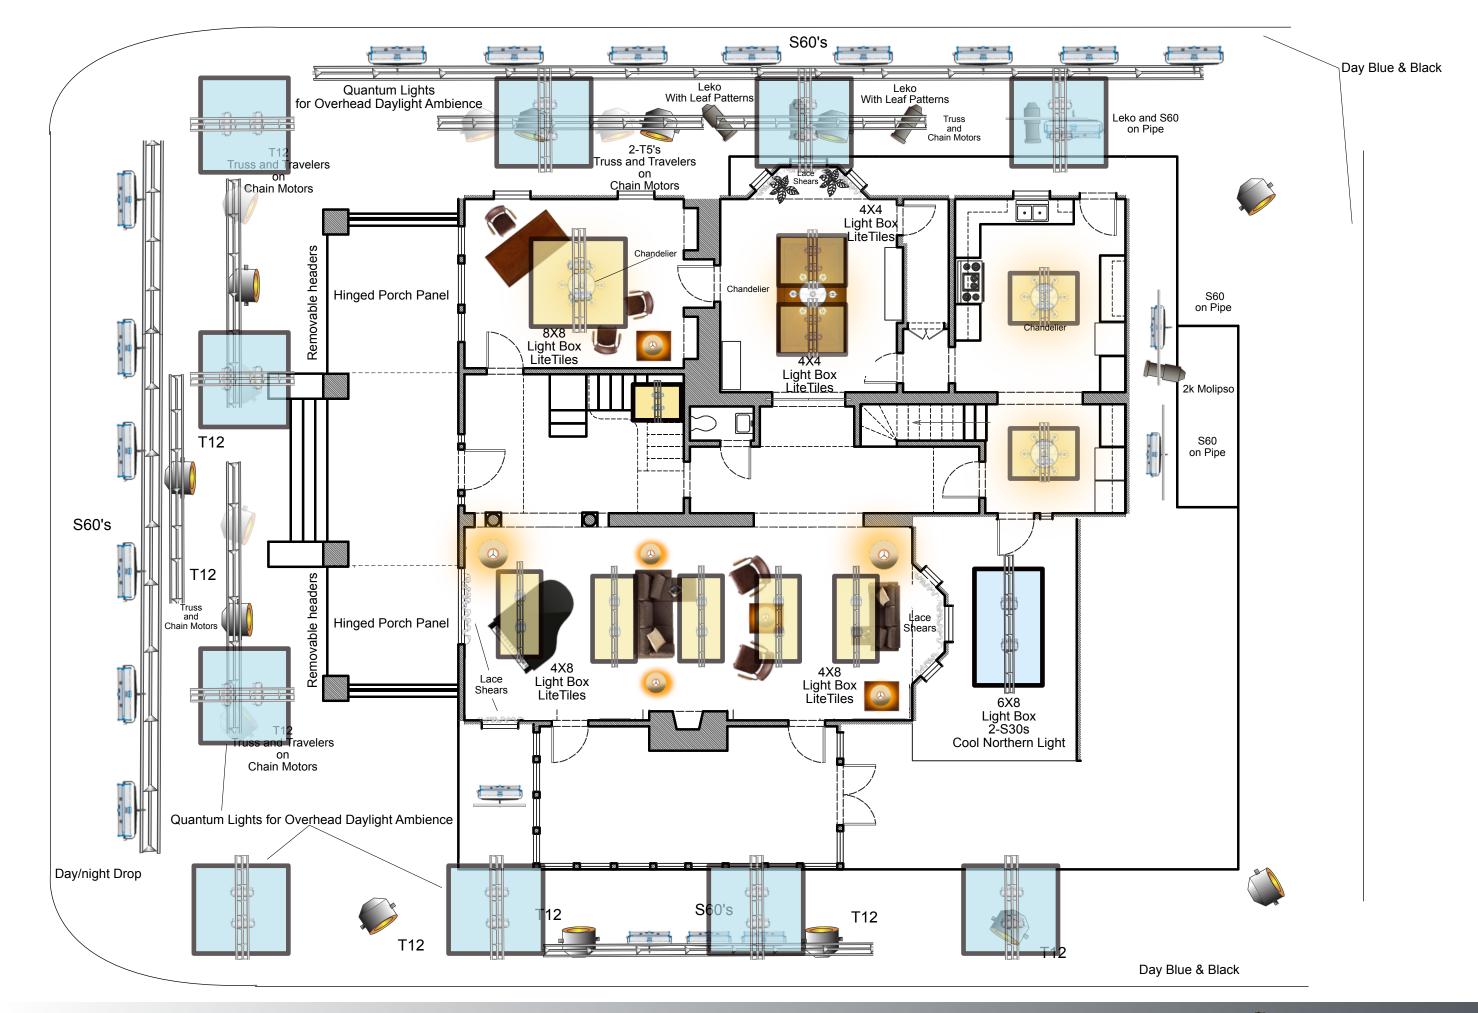

## GENIUS: ARETHA Lighting





### CAMERA TEST LIGHTING DIAGRAM







# NOTE: SCENE # 30 IS PRIORITY INTERIOR 360° REQUIRES MORNING LIGHT (9:00AM-12:30) -Shooting Kids firsts means shooting Kids out within 5 hr. window -Means jumping around to get kids work completed first



80' Condor





M90's



parking lot top floor



NEW BETHEL CHURCH EXT. LIGHTING DIAGRAM





## ROADSIDE HOTEL DAY EXT. LIGHTING DIAGRAM

S360 thru 8x Lite Grid (moonbox) 80' Condor (Color:Peacock Blue)







Scene # 23 Tent in for Night for majority of scene

-will Pick up Rick's entrance night for night





#### ROADSIDE HOTEL NIGHT INT. LIGHTING DIAGRAM







NOTE:

to replace.