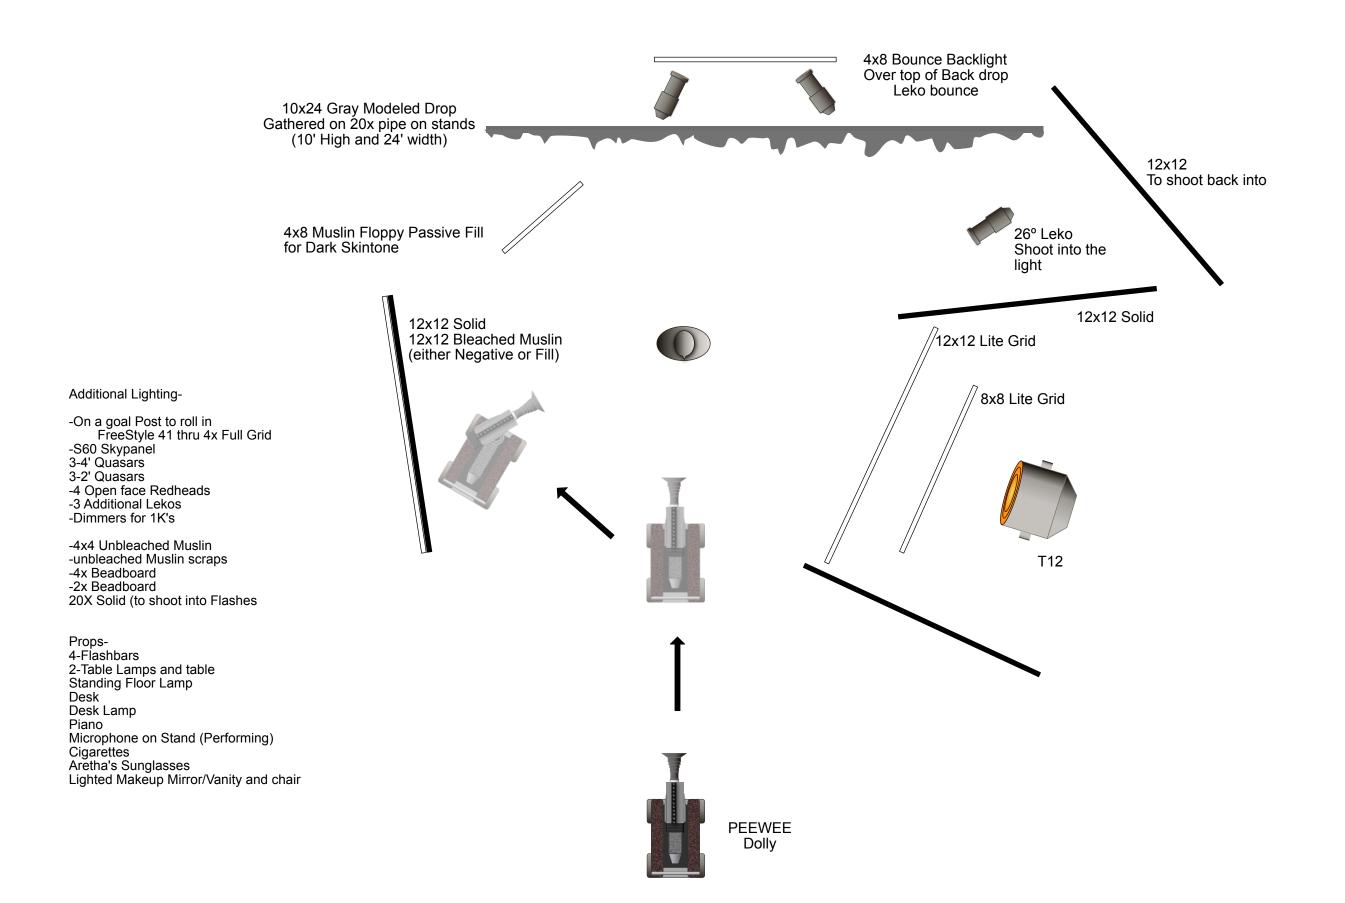

## GENIUS: ARETHA Lighting





### CAMERA TEST LIGHTING DIAGRAM







# NOTE: SCENE # 30 IS PRIORITY INTERIOR 360° REQUIRES MORNING LIGHT (9:00AM-12:30) -Shooting Kids firsts means shooting Kids out within 5 hr. window -Means jumping around to get kids work completed first



80' Condor





M90's



parking lot top floor



NEW BETHEL CHURCH EXT. LIGHTING DIAGRAM





## ROADSIDE HOTEL DAY EXT. LIGHTING DIAGRAM

S360 thru 8x Lite Grid (moonbox) 80' Condor (Color:Peacock Blue)







Scene # 23 Tent in for Night for majority of scene

-will Pick up Rick's entrance night for night





#### ROADSIDE HOTEL NIGHT INT. LIGHTING DIAGRAM







NOTE:

to replace.