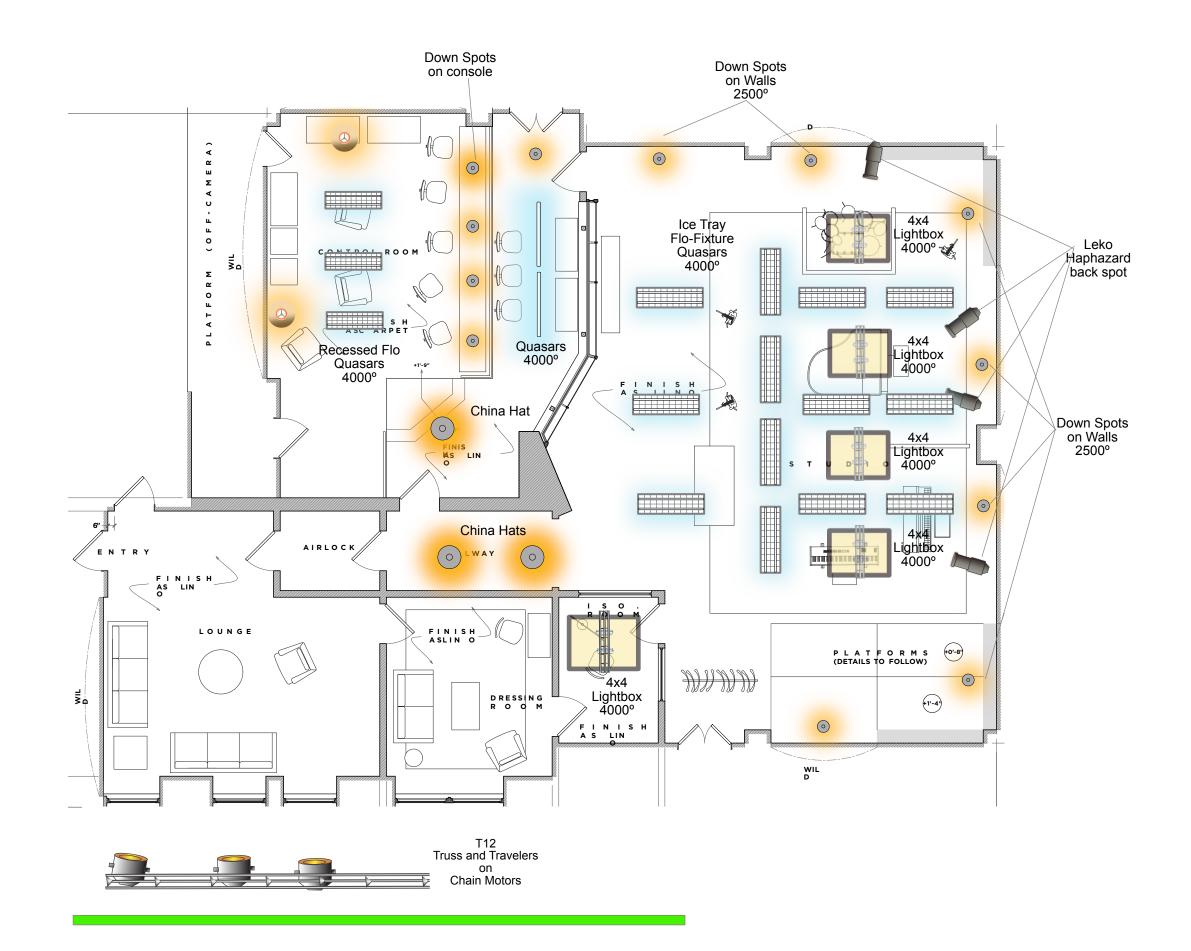

## GENIUS: ARETHA Lighting





### CAMERA TEST LIGHTING DIAGRAM







# NOTE: SCENE # 30 IS PRIORITY INTERIOR 360° REQUIRES MORNING LIGHT (9:00AM-12:30) -Shooting Kids firsts means shooting Kids out within 5 hr. window -Means jumping around to get kids work completed first



80' Condor





M90's



parking lot top floor



NEW BETHEL CHURCH EXT. LIGHTING DIAGRAM





## ROADSIDE HOTEL DAY EXT. LIGHTING DIAGRAM

S360 thru 8x Lite Grid (moonbox) 80' Condor (Color:Peacock Blue)







Scene # 23 Tent in for Night for majority of scene

-will Pick up Rick's entrance night for night





#### ROADSIDE HOTEL NIGHT INT. LIGHTING DIAGRAM







NOTE:

to replace.