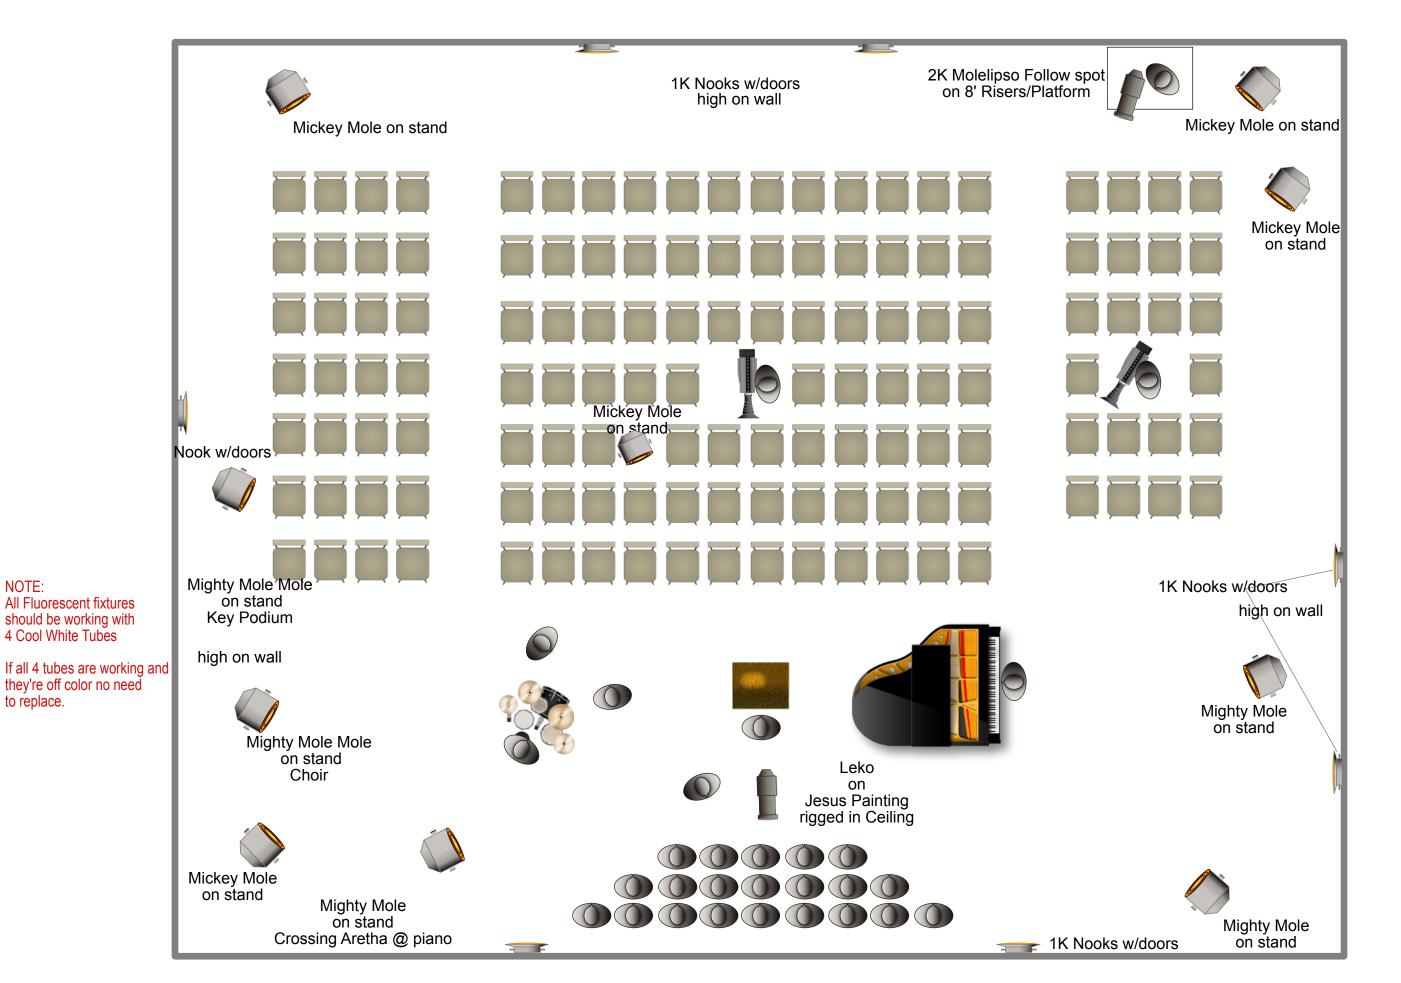

## GENIUS: ARETHA Lighting

# NOTE: SCENE # 30 IS PRIORITY INTERIOR 360° REQUIRES MORNING LIGHT (9:00AM-12:30) -Shooting Kids firsts means shooting Kids out within 5 hr. window -Means jumping around to get kids work completed first