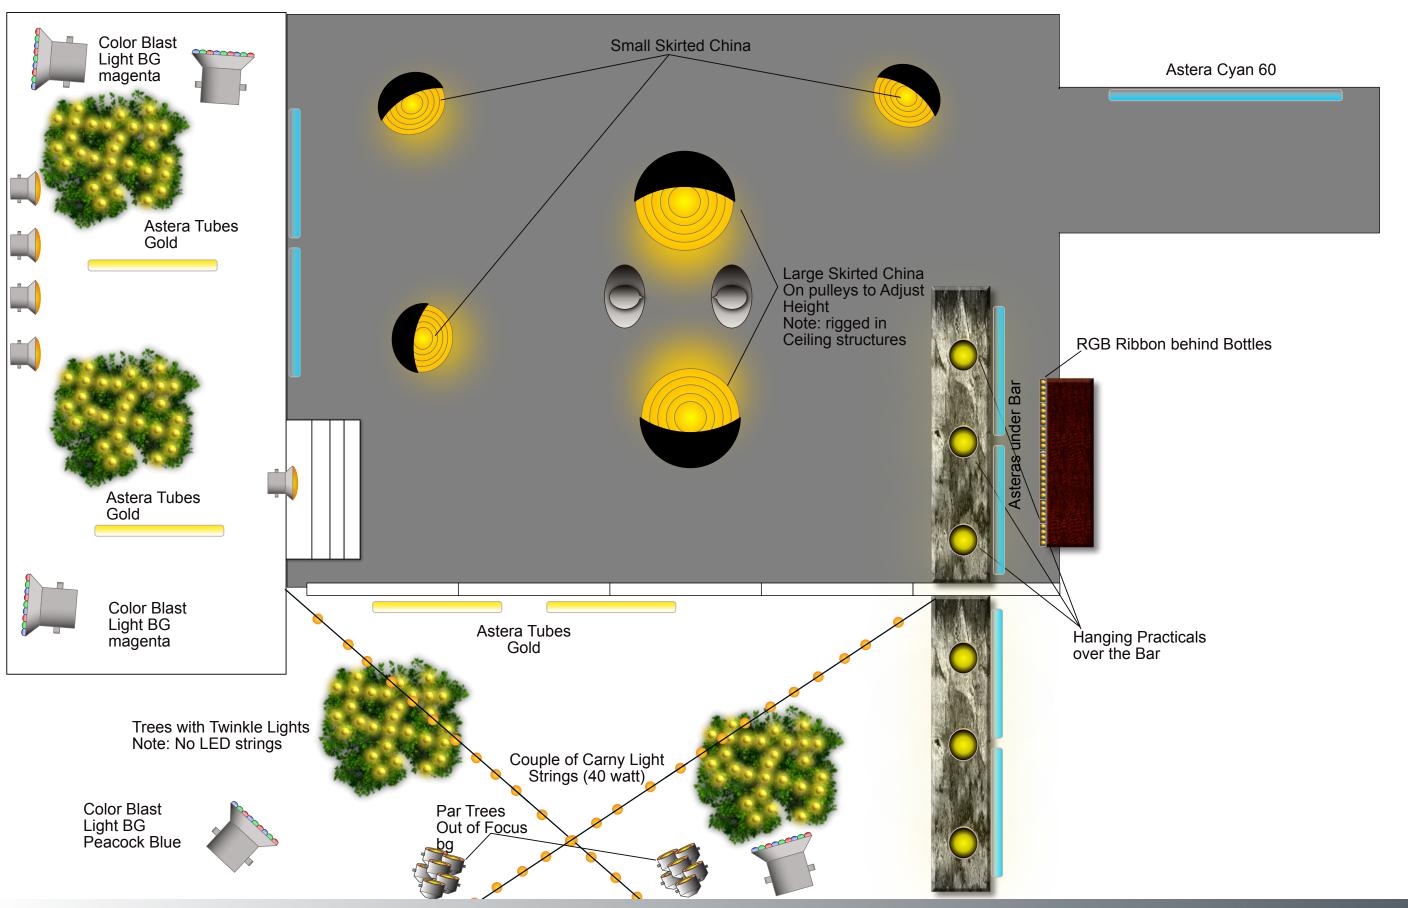

## GENIUS: ARETHA Lighting





### CAMERA TEST LIGHTING DIAGRAM







# NOTE: SCENE # 30 IS PRIORITY INTERIOR 360° REQUIRES MORNING LIGHT (9:00AM-12:30) -Shooting Kids firsts means shooting Kids out within 5 hr. window -Means jumping around to get kids work completed first



80' Condor





M90's



parking lot top floor



NEW BETHEL CHURCH EXT. LIGHTING DIAGRAM





## ROADSIDE HOTEL DAY EXT. LIGHTING DIAGRAM

S360 thru 8x Lite Grid (moonbox) 80' Condor (Color:Peacock Blue)







Scene # 23 Tent in for Night for majority of scene

-will Pick up Rick's entrance night for night





#### ROADSIDE HOTEL NIGHT INT. LIGHTING DIAGRAM







NOTE:

to replace.