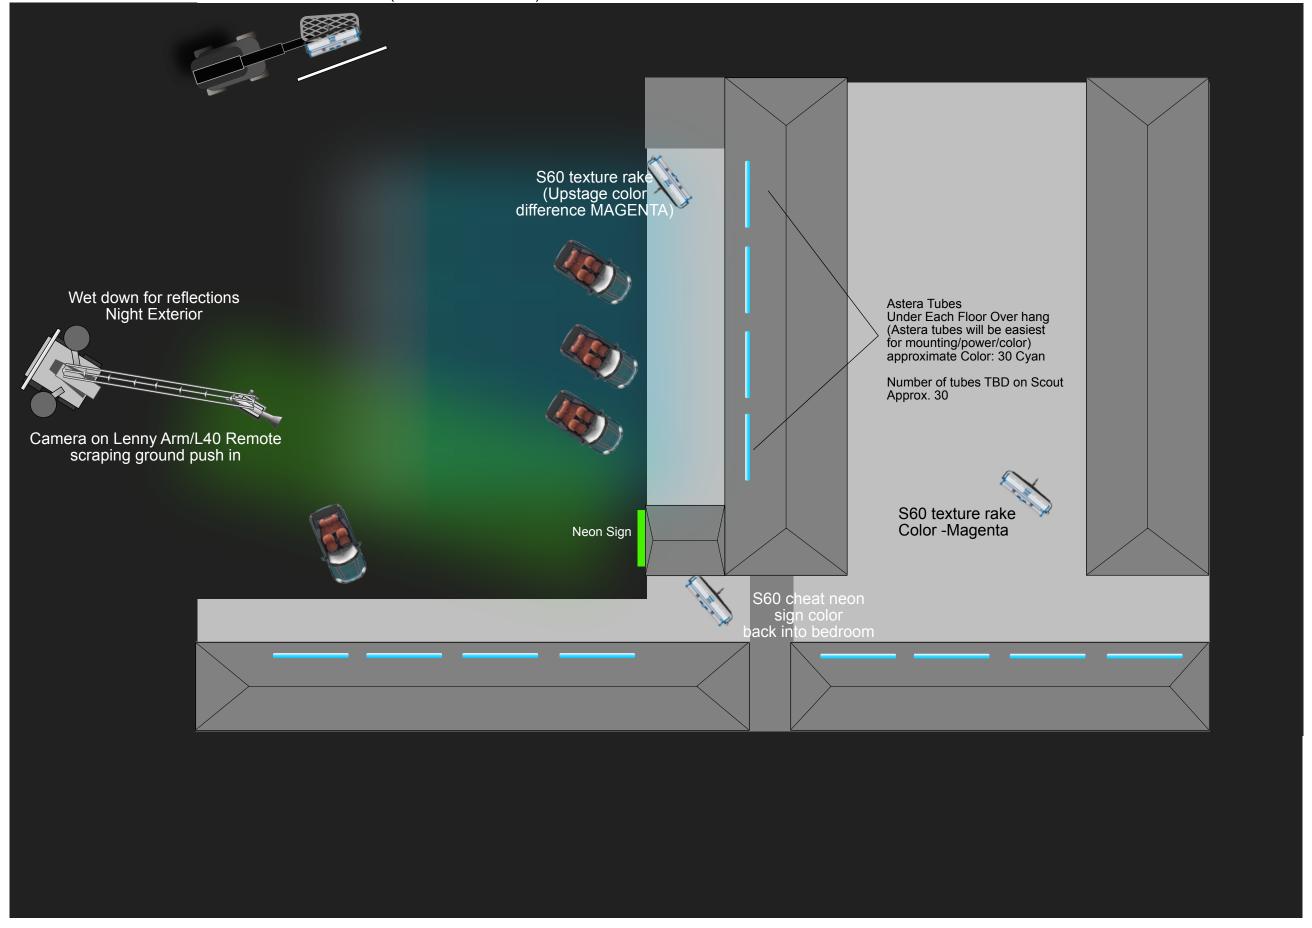

## ROADSIDE HOTEL DAY EXT. LIGHTING DIAGRAM

S360 thru 8x Lite Grid (moonbox) 80' Condor (Color:Peacock Blue)

Scene # 23 Tent in for Night for majority of scene

-will Pick up Rick's entrance night for night