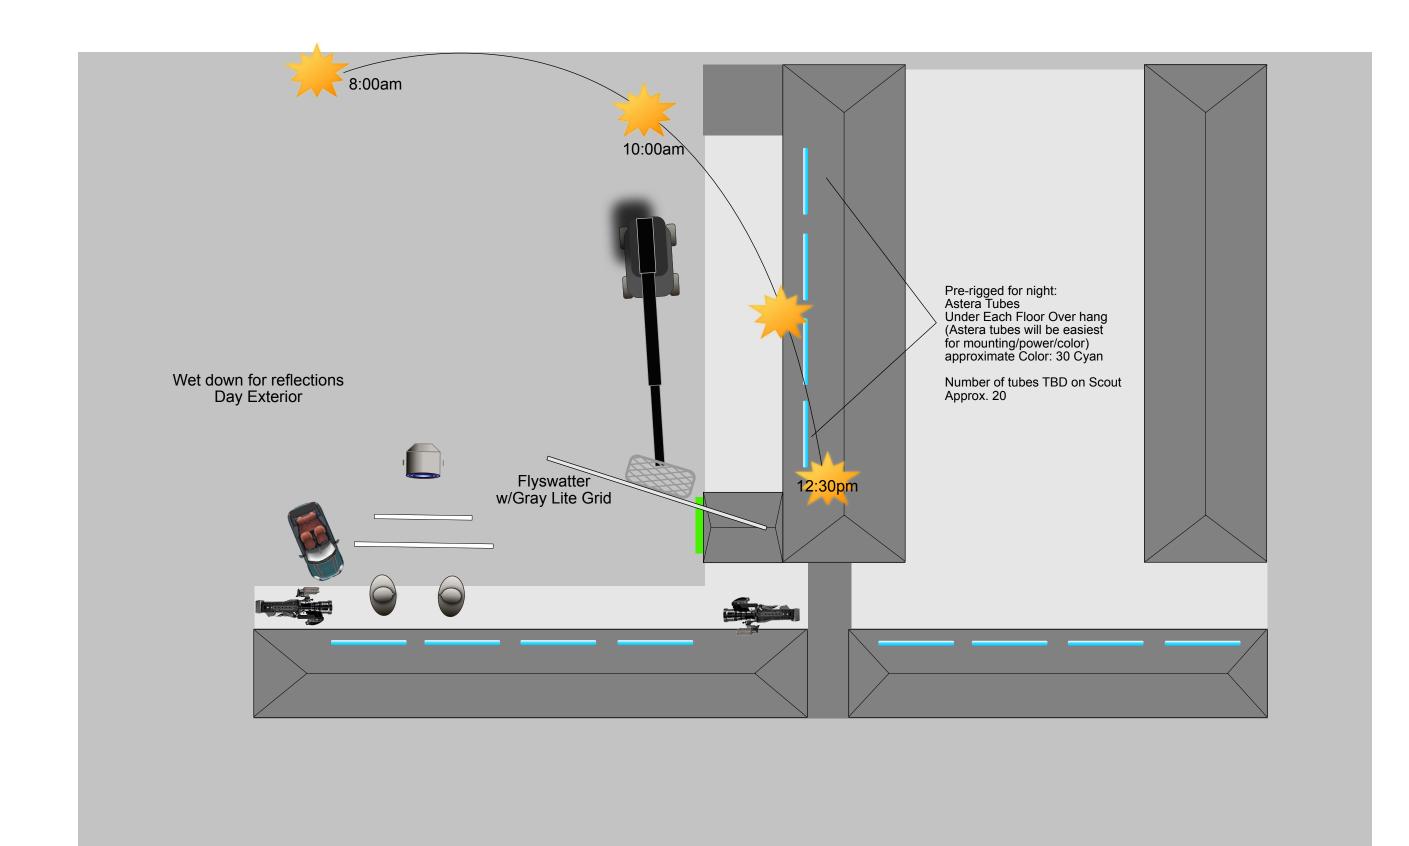

80' Condor

M90's

parking lot top floor

NEW BETHEL CHURCH EXT. LIGHTING DIAGRAM