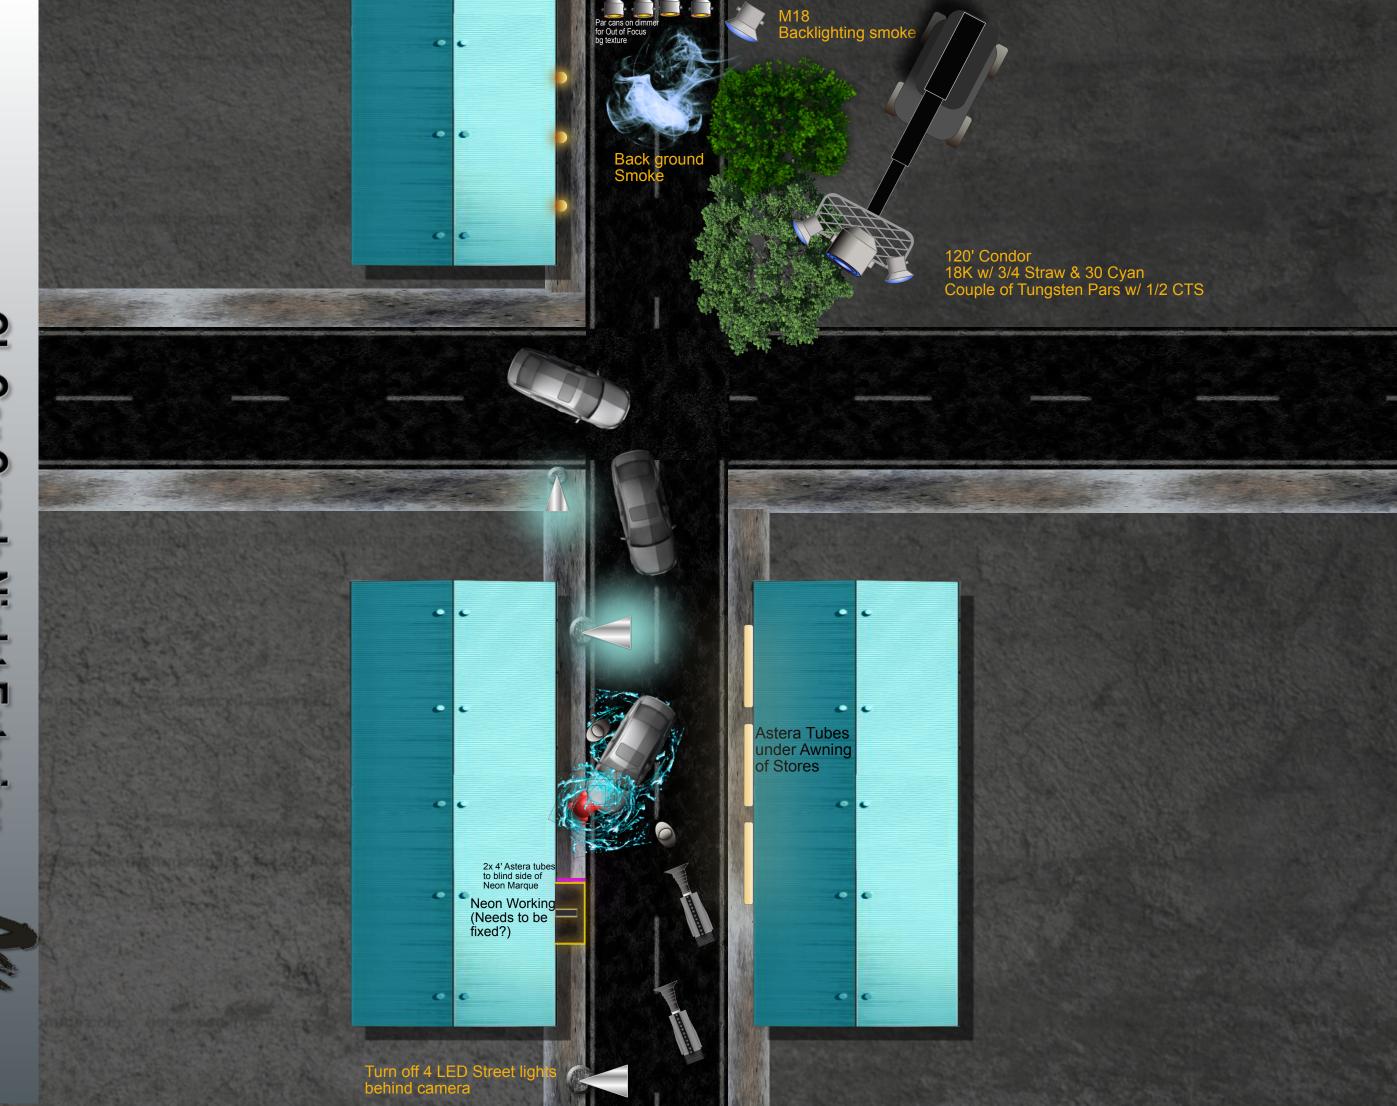

## GENIUS: ARETHA Lighting





### CAMERA TEST LIGHTING DIAGRAM







# NOTE: SCENE # 30 IS PRIORITY INTERIOR 360° REQUIRES MORNING LIGHT (9:00AM-12:30) -Shooting Kids firsts means shooting Kids out within 5 hr. window -Means jumping around to get kids work completed first



80' Condor





M90's



parking lot top floor



NEW BETHEL CHURCH EXT. LIGHTING DIAGRAM





## ROADSIDE HOTEL DAY EXT. LIGHTING DIAGRAM

S360 thru 8x Lite Grid (moonbox) 80' Condor (Color:Peacock Blue)







Scene # 23 Tent in for Night for majority of scene

-will Pick up Rick's entrance night for night





#### ROADSIDE HOTEL NIGHT INT. LIGHTING DIAGRAM







NOTE:

to replace.