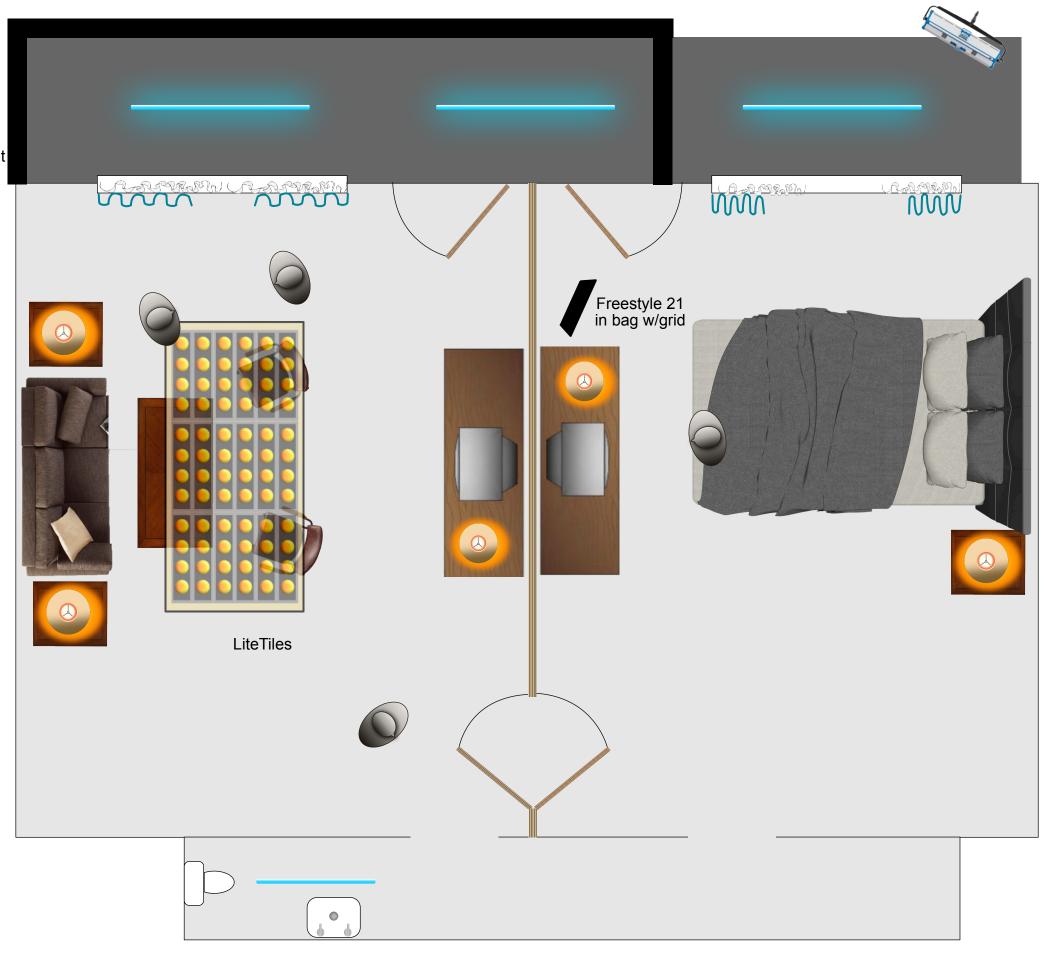

## GENIUS: ARETHA Lighting





### CAMERA TEST LIGHTING DIAGRAM







# NOTE: SCENE # 30 IS PRIORITY INTERIOR 360° REQUIRES MORNING LIGHT (9:00AM-12:30) -Shooting Kids firsts means shooting Kids out within 5 hr. window -Means jumping around to get kids work completed first



80' Condor





M90's



parking lot top floor



NEW BETHEL CHURCH EXT. LIGHTING DIAGRAM





## ROADSIDE HOTEL DAY EXT. LIGHTING DIAGRAM

S360 thru 8x Lite Grid (moonbox) 80' Condor (Color:Peacock Blue)







Scene # 23 Tent in for Night for majority of scene

-will Pick up Rick's entrance night for night





#### ROADSIDE HOTEL NIGHT INT. LIGHTING DIAGRAM







NOTE:

to replace.