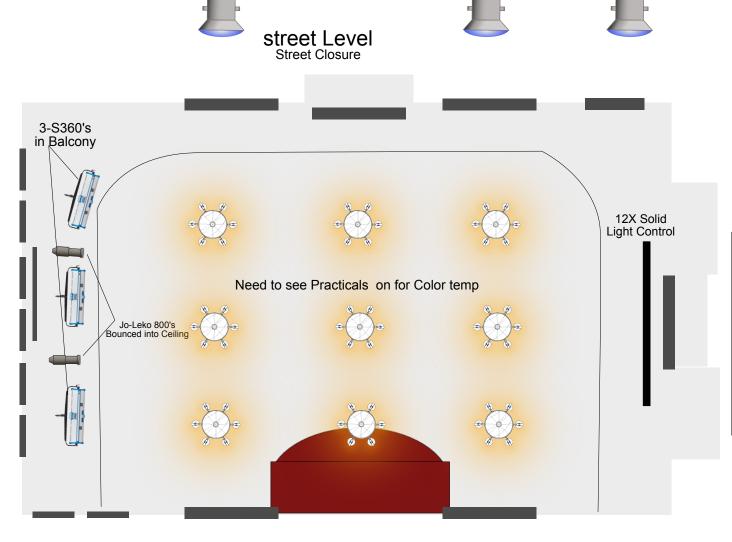

# NOTE: SCENE # 30 IS PRIORITY INTERIOR 360° REQUIRES MORNING LIGHT (9:00AM-12:30) -Shooting Kids firsts means shooting Kids out within 5 hr. window -Means jumping around to get kids work completed first