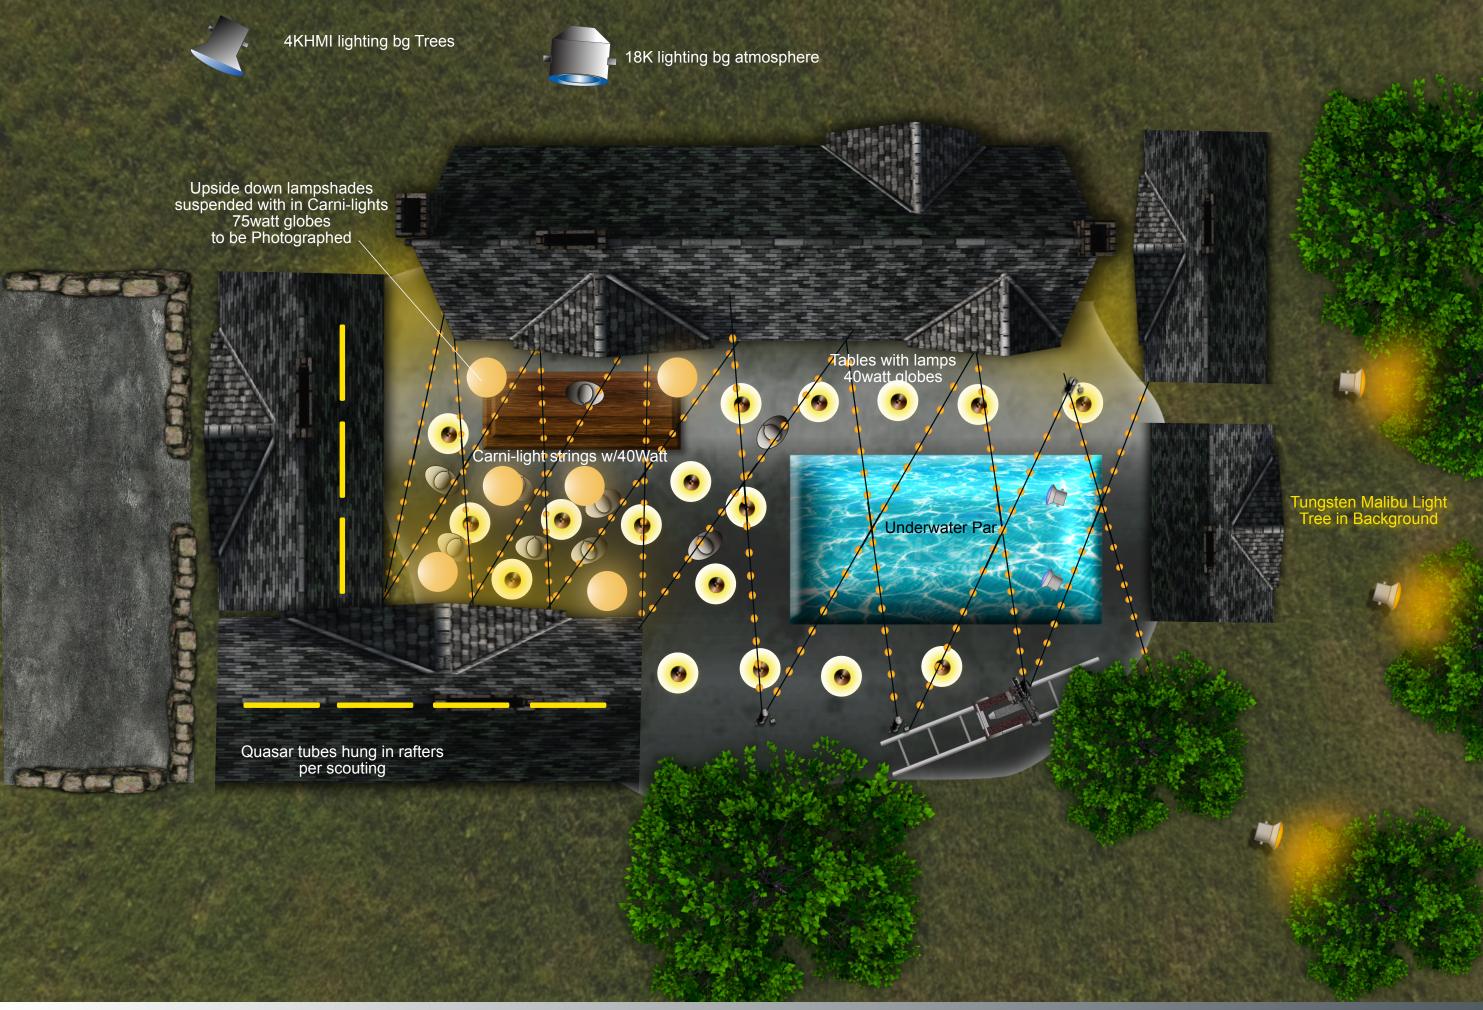

80' Condor

M90's

parking lot top floor

NEW BETHEL CHURCH EXT. LIGHTING DIAGRAM