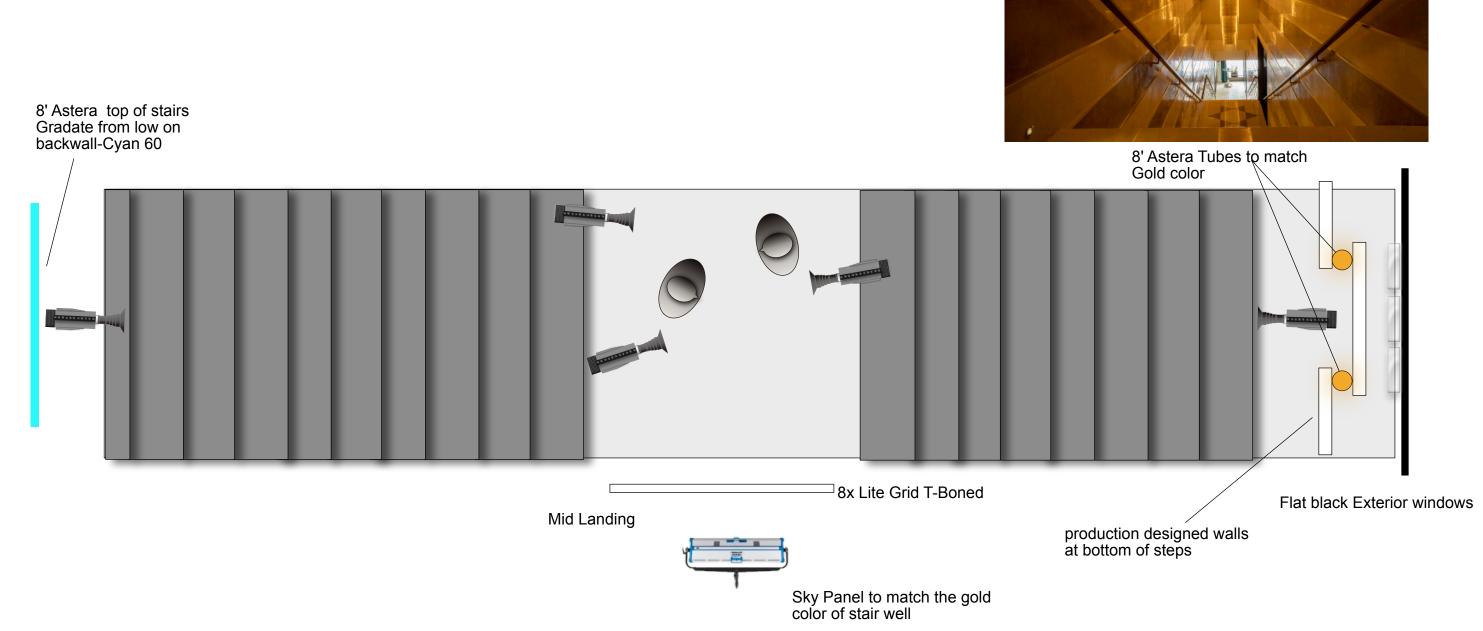

## ROADSIDE HOTEL DAY EXT. LIGHTING DIAGRAM

S360 thru 8x Lite Grid (moonbox) 80' Condor (Color:Peacock Blue)

Scene # 23 Tent in for Night for majority of scene

-will Pick up Rick's entrance night for night