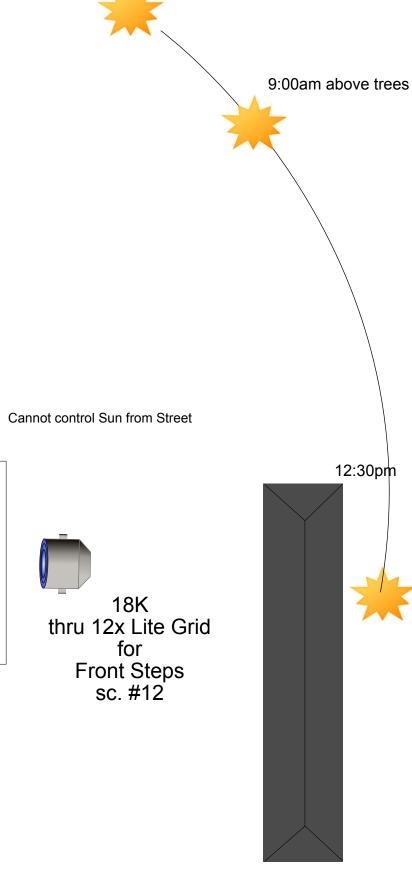

# NOTE: SCENE # 30 IS PRIORITY INTERIOR 360° REQUIRES MORNING LIGHT (9:00AM-12:30) -Shooting Kids firsts means shooting Kids out within 5 hr. window -Means jumping around to get kids work completed first